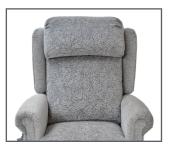

## **Multiple Back Options**

The multiple style back options are available to ensure the client is able to select a comfortable and supportive chair that will not look out of place in any environment, with its range of fabrics and leathers.

Lateral Back

2-Tier Waterfall Back

Split Back

**Button Back** 

Seat Cover

Full Arm Cover

Half Arm Cover

Head Cover Head Roll Head Pillow