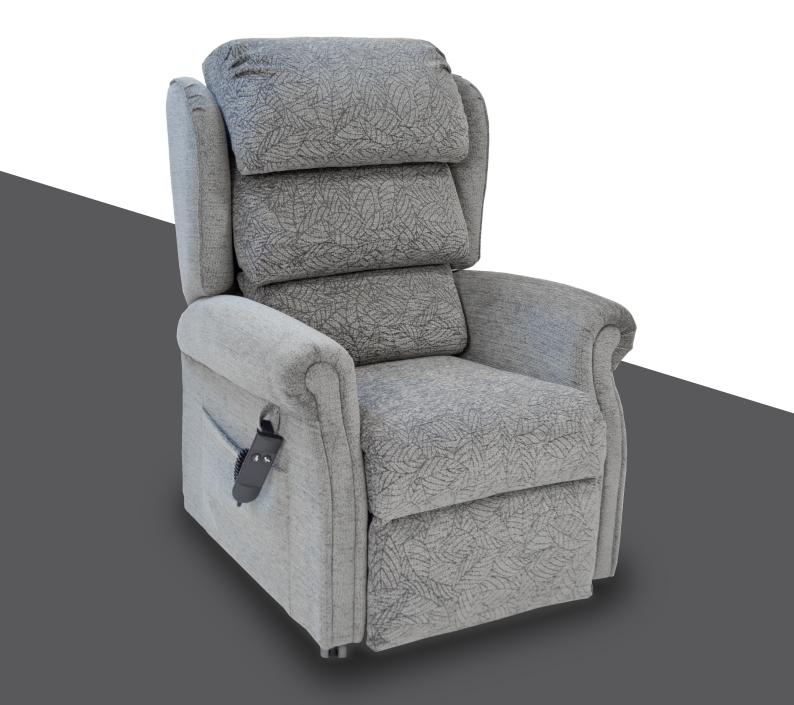

# **Technicare**

The Newbury Range

The Newbuy, a luxurious range with elegant scroll arms and multiple back options.

### A Sumptuous & Stylish Chair

A practical and versatile chair that makes it one of the most comfortable chairs within the market.

#### **Multiple Back Options**

The Newbury comes complete with multiple back options allowing the user to achieve maximum comfort to their individual needs.

## **Multiple Back Options**

The multiple style back options are available to ensure the client is able to select a comfortable and supportive chair that will not look out of place in any environment, with its range of fabrics and leathers.