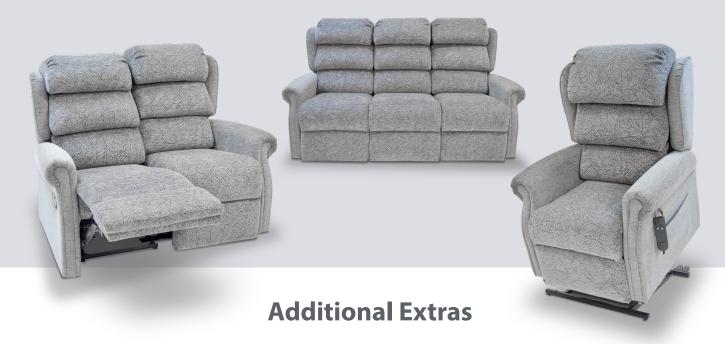

# **Technicare**

The Newbury Range

The Newbuy, a luxurious range with elegant scroll arms and multiple back options.

### A Sumptuous & Stylish Chair

A practical and versatile chair that makes it one of the most comfortable chairs within the market.

#### **Multiple Back Options**

The Newbury comes complete with multiple back options allowing the user to achieve maximum comfort to their individual needs.