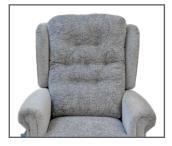

## **Multiple Back Options**

The multiple style back options are available to ensure the client is able to select a comfortable and supportive chair that will not look out of place in any environment, with its range of fabrics and leathers.

Lateral Back

2-Tier Waterfall Back

Split Back

**Button Back** 

Seat Cover

Full Arm Cover

Half Arm Cover

Head Cover Head Roll Head Pillow