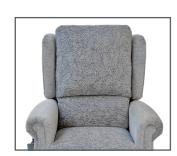

## **Multiple Back Options**

The multiple style back options are available to ensure the client is able to select a comfortable and supportive chair that will not look out of place in any environment, with its range of fabrics and leathers.

Lateral Back

2-Tier Waterfall Back

Split Back

**Button Back** 

Seat Cover

Full Arm Cover

Half Arm Cover

Head Cover Head Roll Head Pillow