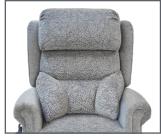

## **Multiple Back Options**

The multiple style back options are available to ensure the client is able to select a comfortable and supportive chair that will not look out of place in any environment, with its range of fabrics and leathers.

Lateral Back

2-Tier Waterfall Back

Split Back

**Button Back** 

Seat Cover

Full Arm Cover

Half Arm Cover

Head Cover Head Roll Head Pillow