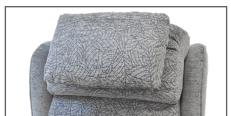

#### **Multiple Back Options**

The Newbury comes complete with multiple back options allowing the user to achieve maximum comfort to their individual needs.

## **Multiple Back Options**

The multiple style back options are available to ensure the client is able to select a comfortable and supportive chair that will not look out of place in any environment, with its range of fabrics and leathers.