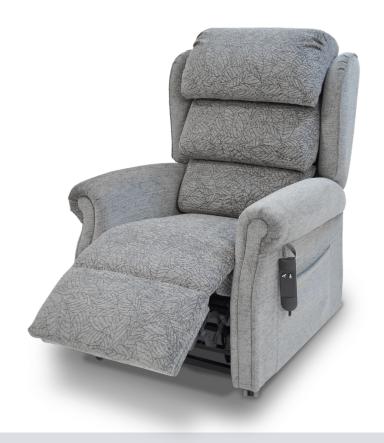

### A Sumptuous & Stylish Chair

A practical and versatile chair that makes it one of the most comfortable chairs within the market.

#### **Multiple Back Options**

The Newbury comes complete with multiple back options allowing the user to achieve maximum comfort to their individual needs.